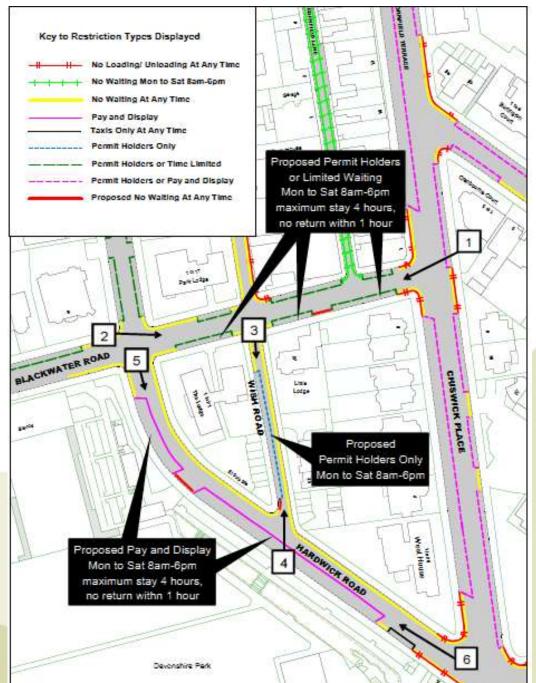

View 1 - Looking south-westwards along Blackwater Road

View 2 - Looking south-eastwards along Blackwater Road

View 3 - Looking southwards along Wish Road

View 4 - Looking northwards along Wish Road

View 5 - Looking south-eastwards along Hardwick Road

View 6 - Looking north-westwards along Hardwick Road

View 7 - Looking south-westwards along Compton Street

View 8 - Looking north-eastwards along Compton Street

View 9 - Looking north-eastwards along Compton Street