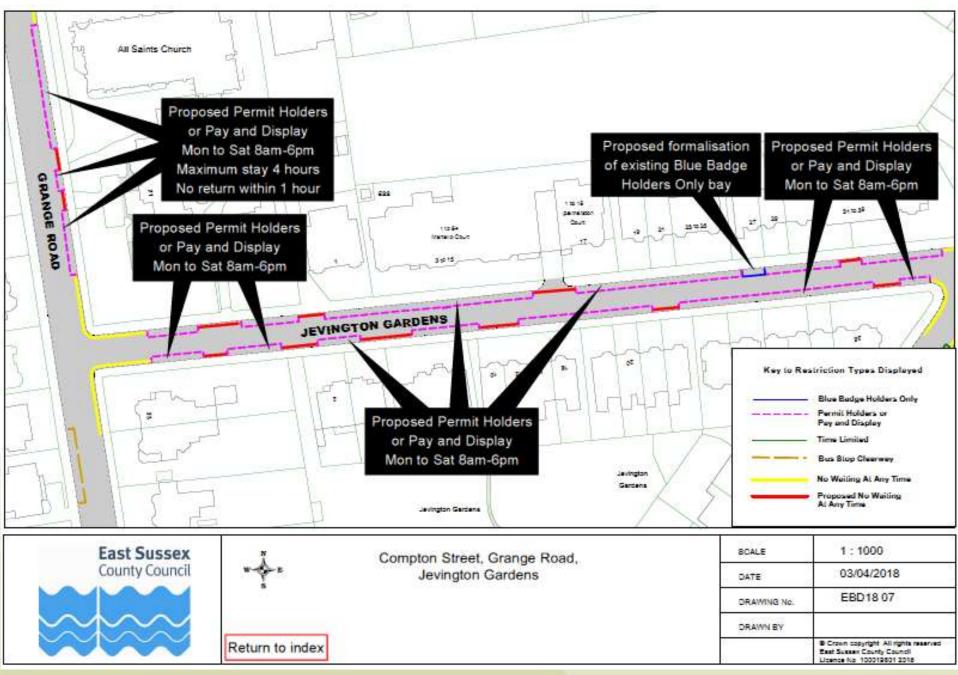

View 14 - Looking south-westwards along Compton Street

View 15 - Looking north-eastwards along Compton Street

View 16 - Looking south-eastwards along Jevington Gardens

View 17 - Looking north-westwards along Jevington Gardens