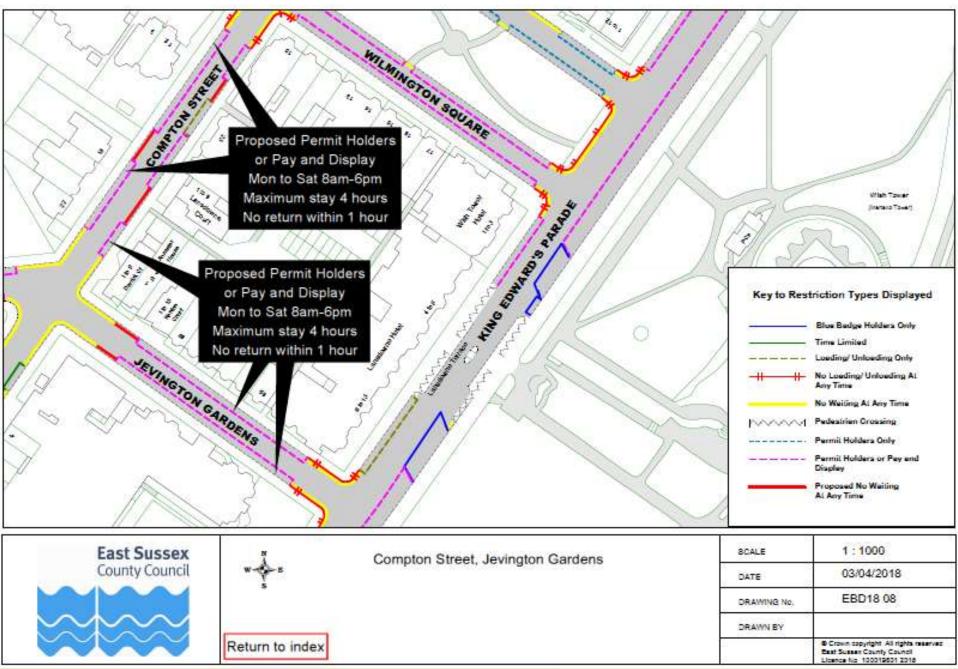

View 14 - Looking south-westwards along Compton Street

View 15 - Looking north-eastwards along Compton Street

View 16 - Looking south-eastwards along Jevington Gardens

View 17 - Looking north-westwards along Jevington Gardens