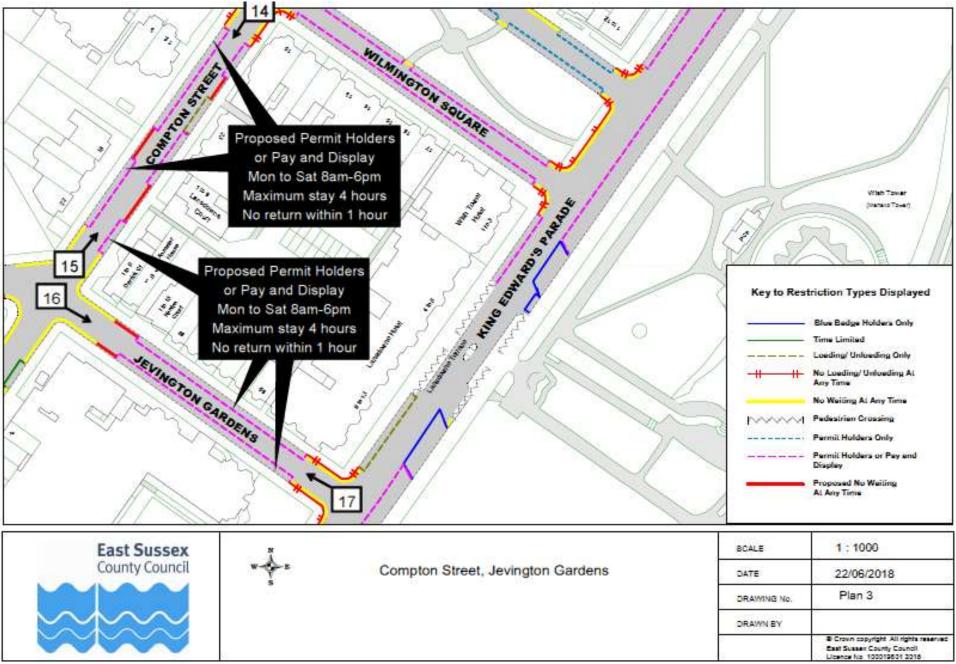

View 14 - Looking south-westwards along Compton Street

View 15 - Looking north-eastwards along Compton Street

View 16 - Looking south-eastwards along Jevington Gardens

View 17 - Looking north-westwards along Jevington Gardens