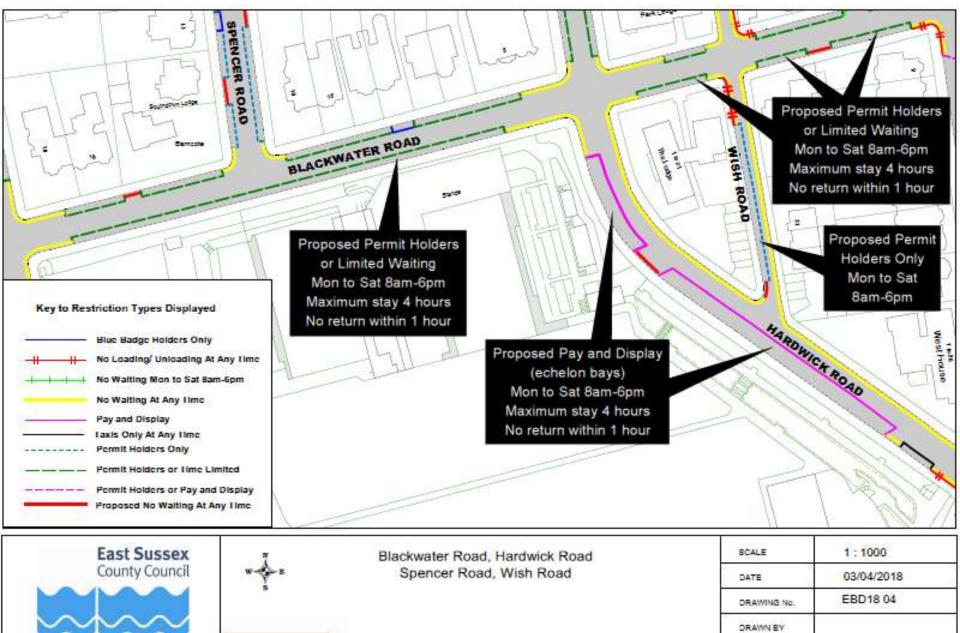

View 1 - Looking south-westwards along Blackwater Road

View 2 - Looking south-eastwards along Blackwater Road

View 3 - Looking southwards along Wish Road

View 4 - Looking northwards along Wish Road

View 5 - Looking south-eastwards along Hardwick Road

View 6 - Looking north-westwards along Hardwick Road

View 7 - Looking south-westwards along Compton Street

View 8 - Looking north-eastwards along Compton Street

View 9 - Looking north-eastwards along Compton Street