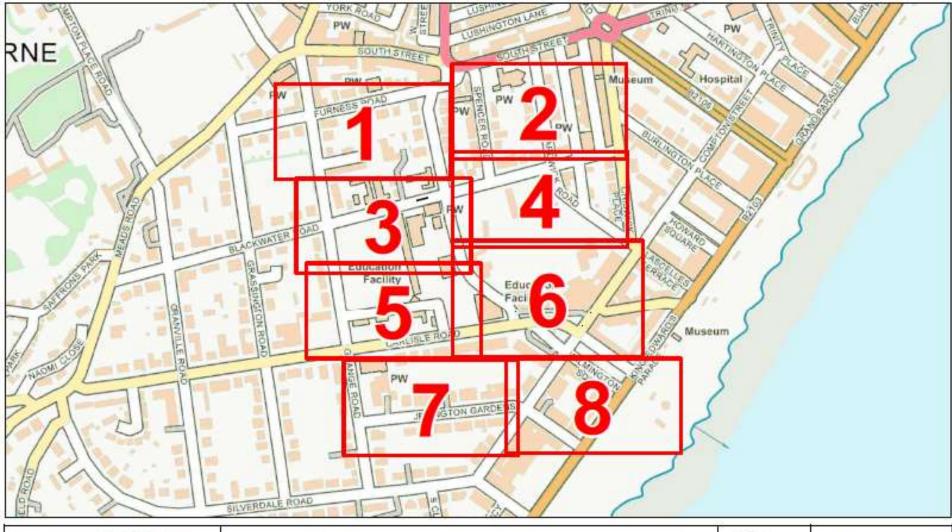

Devonshire Park Overview Map Proposed Parking Scheme

| SCALE       | 1:5400                                                                                            |
|-------------|---------------------------------------------------------------------------------------------------|
| DATE        | 06/04/2018                                                                                        |
| DRAWING No. | 60                                                                                                |
| DRAWN BY    |                                                                                                   |
| R           | © Crown copyright All rights reserved<br>East Sussex County Council<br>Licence No. 100019501 2018 |