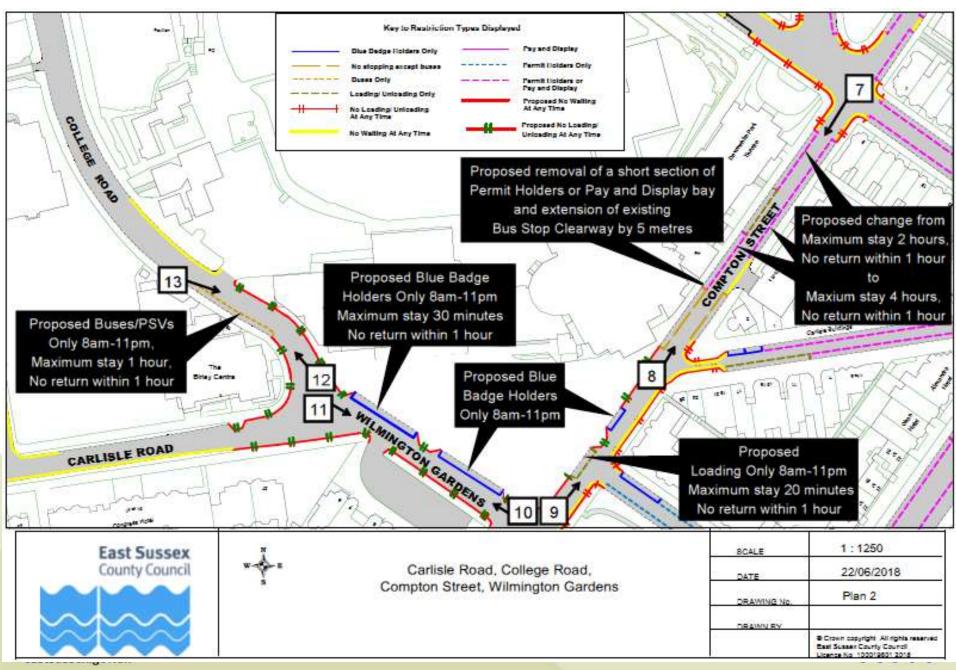

View 6 - Looking north-westwards along Hardwick Road

View 7 - Looking south-westwards along Compton Street

View 8 - Looking north-eastwards along Compton Street

View 9 - Looking north-eastwards along Compton Street

View 10 - Looking north-westwards across Compton Street into Wilmington Gardens

View 11 - Looking south-eastwards along Wilmington Gardens

View 12 - Looking north-westwards along College Road

View 13 - Looking south-eastwards along College Road