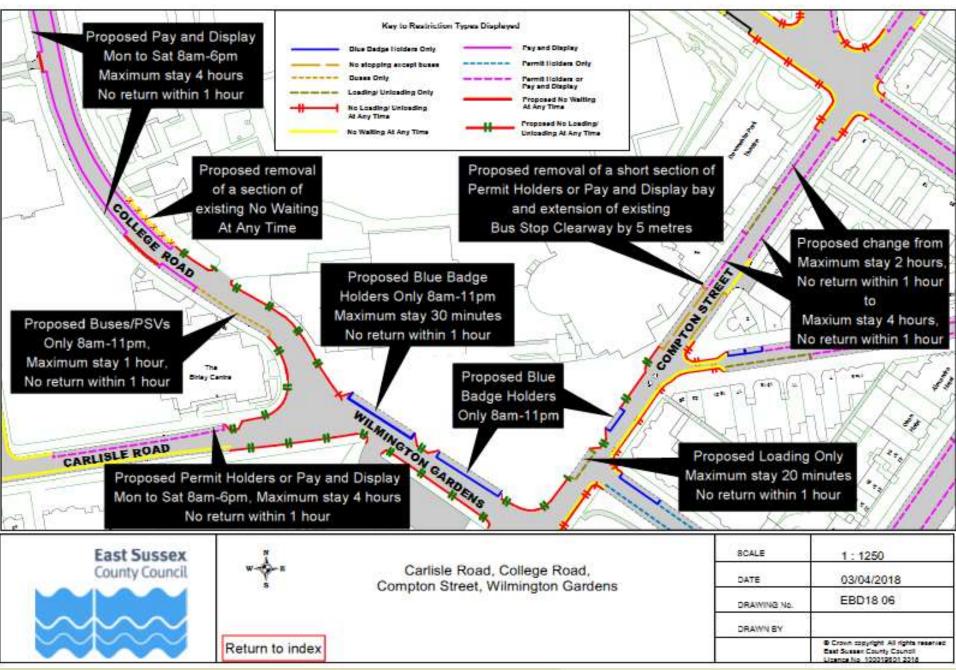

View 6 - Looking north-westwards along Hardwick Road

View 7 - Looking south-westwards along Compton Street

View 8 - Looking north-eastwards along Compton Street

View 9 - Looking north-eastwards along Compton Street

View 10 - Looking north-westwards across Compton Street into Wilmington Gardens

View 11 - Looking south-eastwards along Wilmington Gardens

View 12 - Looking north-westwards along College Road

View 13 - Looking south-eastwards along College Road

View 14 - Looking south-westwards along Compton Street

View 15 - Looking north-eastwards along Compton Street

View 16 - Looking south-eastwards along Jevington Gardens

View 17 - Looking north-westwards along Jevington Gardens