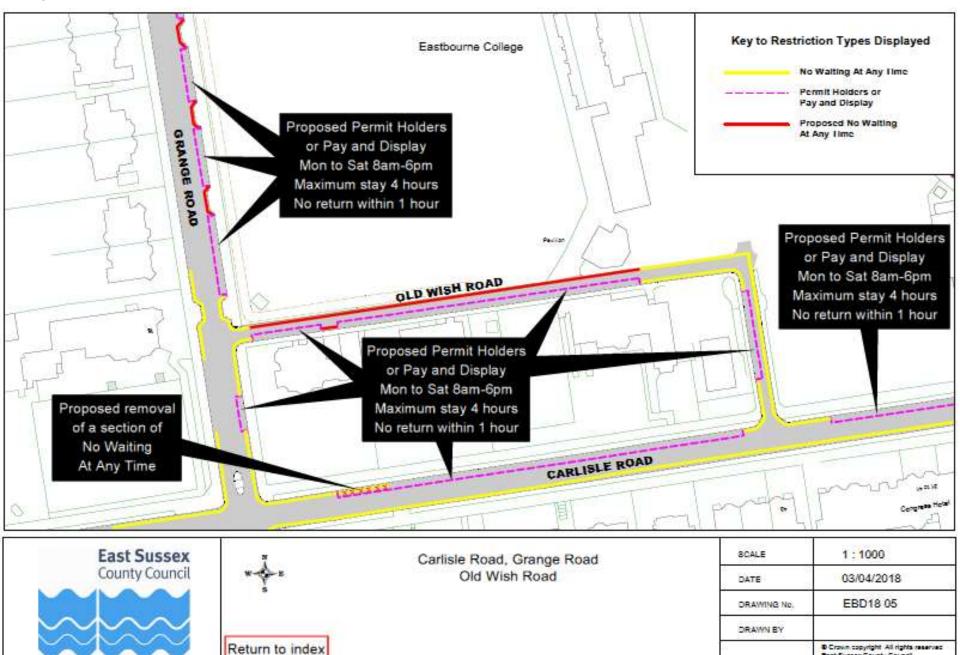

View 6 - Looking north-westwards along Hardwick Road

View 7 - Looking south-westwards along Compton Street

View 8 - Looking north-eastwards along Compton Street

View 9 - Looking north-eastwards along Compton Street

View 10 - Looking north-westwards across Compton Street into Wilmington Gardens

View 11 - Looking south-eastwards along Wilmington Gardens

View 12 - Looking north-westwards along College Road

View 13 - Looking south-eastwards along College Road